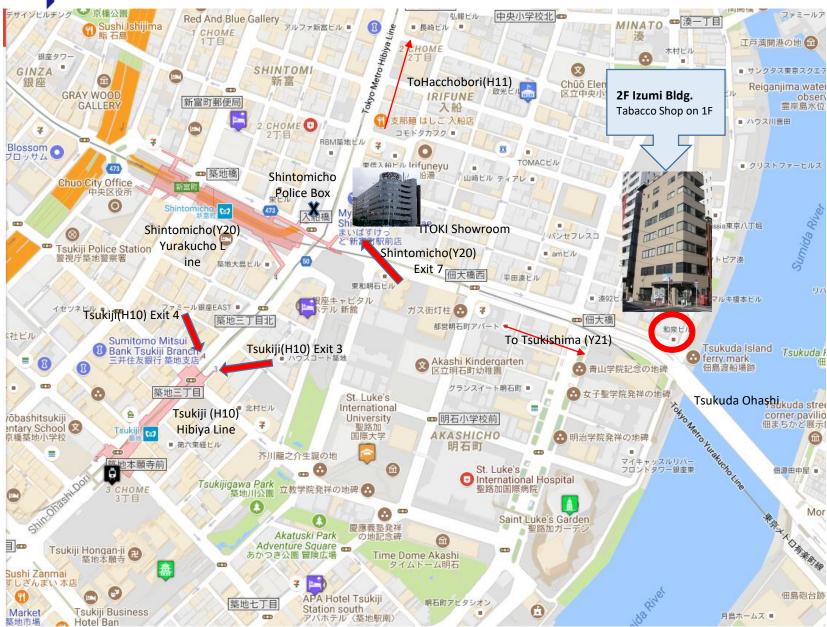

## **MINATO Kokusai Accounting Firm**

Address: Izumi bldg., 3-17-6 Minato,

Chuo-ku, Tokyo, 104-0043, Japan

**Tel:** +81-3-6280-5130

#### **Nearest Station:**

- 5 minutes walk from Tokyo Metro Yurakucho line, **Shintomicho** Station (Y20)
- 7 minutes walk from Tokyo Metro Hibiya Line, **Tsukiji** Station (H10) of

## **●**Coming from Shintomicho(Y20):

Take "exit 7" to go out on the street. Walk straight ahead toward Tsukuda Ohashi (a bridge over Sumida river) for about 400 meters. Walk straight until the end of the street, where you see a Tabacco shop on your left. The office is on 2nd floor of the Tabacco shop. (In front of the Tsukuda Island Ferry Mark)

### **●**Coming from Tsukiji(H10):

Take "Exit 3 or 4" to go out on the street. Walk straight ahead on Shin Ohashi Dori toward Hacchobori. Make right turn on Shintomicho Intersection (where you find police box and ITOKI Showroom. Walk straight toward Tsukuda Ohashi (a bridge over Sumida river) for about 400 meters. Walk straight until the end of the street, where you see a Tabacco shop on your left. The office is on 2nd floor of the Tabacco shop. (In front of the Tsukuda Island Ferry Mark)